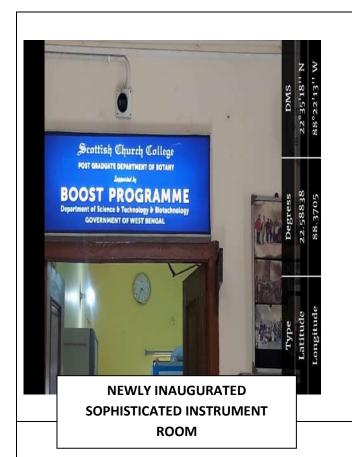

Water purifier at Jubilee Bld (3<sup>rd</sup> Fl.)

Lift at Jubilee Bld.

**Lift at Dundas Hostel** 

**Toilets for physically challenged students** 

SOPHISTICATED INSTRUMENT ROOM