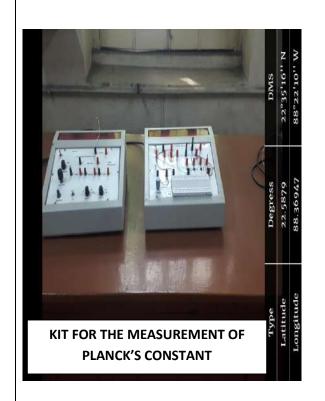

# **DEPARTMENT OF PHYSICS**

THE MECHANICS LABORATORY

THE ELECRICAL LABORATORY

THE ELECTRICAL LABORATORY

**FURNACE** 

TRANSISTOR CHARACTERISTICS
MEASUREMENT SETUP

YOUNG'S MODULUS SET UP

LOW TEMPERATURE LABORATORY